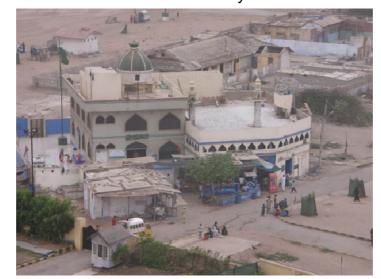

## **GEM Building Taxonomy Report**

Manora 02 NED University



Taxonomy string:

DX /CR+CIP /LWAL /DY /CR+CIP /LWAL / /HEX:2+HBEX:0 /ASS+ASS1 /BPD /PLFL /IRIR+IRPP:IRHO /EWMA /RSH1+RMN+RC+RC2 /FC+FC2 /

2

0

Material type (direction 1): Concrete, reinforced Material properties (direction 1): Lateral load-resisting system (direction 1): Wall Material type (direction 2): Concrete, reinforced Material properties (direction 2): Lateral load-resisting system (direction 2): Wall Foundations: Unknown foundation system Type of Irregularity: Irregular structure Plan structural irregularity - primary: Other horizontal irregularity Plan structural irregularity - secondary: No irregularity Roof shape: Flat Roof system material: Concrete Roof connections: Roof-wall diaphragm connection unknown Floor system material: Concrete Floor connections: Floor-wall diaphr